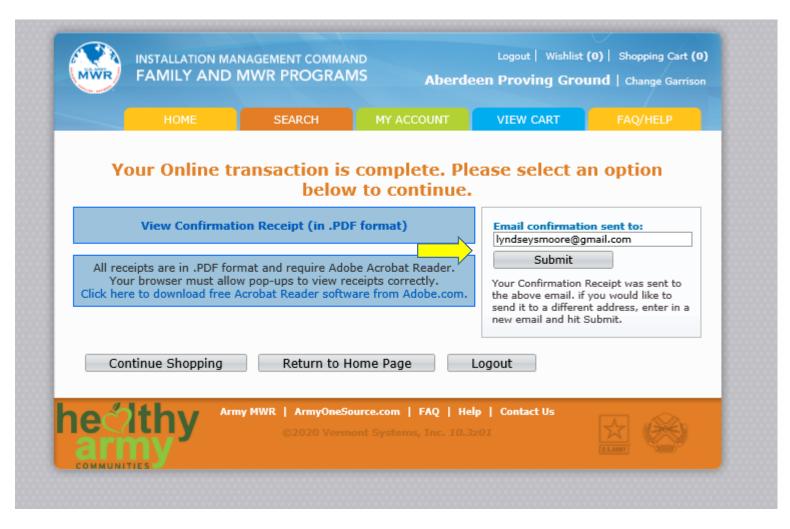

## Will then tell

you .....

Please be patient..

DO NOT click BACK or REFRESH your browser.

If you do not redirected within 5 seconds, click here.

Select Submit in the email confirmation.

IF YOU DO NOT RECEIVE AN EMAIL YOUR RESERVATION IS NOT COMPLETE!