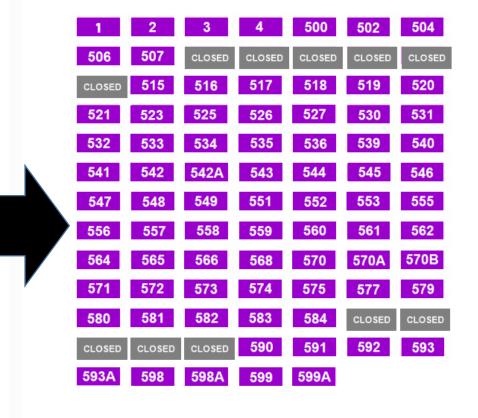

#### **ABERDEEN WATERFOWL - HUNTING AREAS**

| 1      | 2      | 3      | 4      | 500    | 502    | 504    |
|--------|--------|--------|--------|--------|--------|--------|
| 506    | 507    | CLOSED | CLOSED | CLOSED | CLOSED | CLOSED |
| CLOSED | 515    | 516    | 517    | 518    | 519    | 520    |
| 521    | 523    | 525    | 526    | 527    | 530    | 531    |
| 532    | 533    | 534    | 535    | 536    | 539    | 540    |
| 541    | 542    | 542A   | 543    | 544    | 545    | 546    |
| 547    | 548    | 549    | 551    | 552    | 553    | 555    |
| 556    | 557    | 558    | 559    | 560    | 561    | 562    |
| 564    | 565    | 566    | 568    | 570    | 570A   | 570B   |
| 571    | 572    | 573    | 574    | 575    | 577    | 579    |
| 580    | 581    | 582    | 583    | 584    | CLOSED | CLOSED |
| CLOSED | CLOSED | CLOSED | 590    | 591    | 592    | 593    |
| 593A   | 598    | 598A   | 599    | 599A   |        |        |

Select your Reservation Date.

**Select Reservation Member.** 

Double click the area you would like to select in the areas listed.