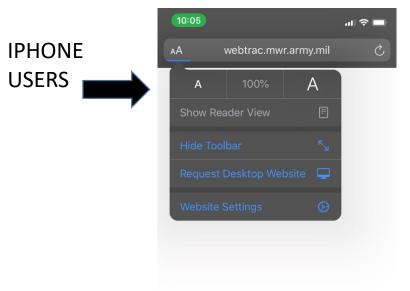

### On your cell you want to select "Request Desktop Site" for better viewing

On this page enter your User Name and Password provided by ODR Team Member

> To test the system User Name: Hunt Password: 2184 (case sensitive)