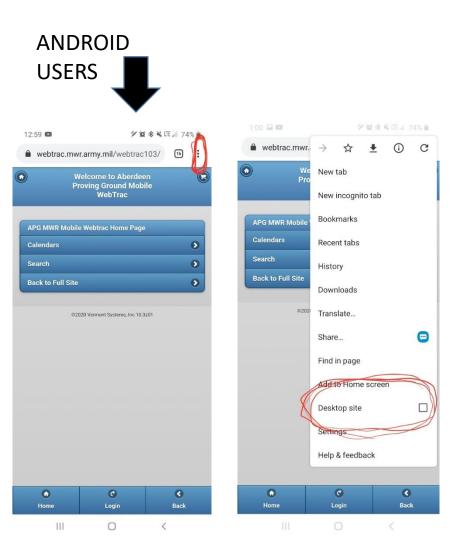

### On your cell you want to select "Request Desktop Site" for better viewing

On this page enter your User Name and Password provided by ODR Team Member

> To test the system User Name: Hunt Password: 2184 (case sensitive)