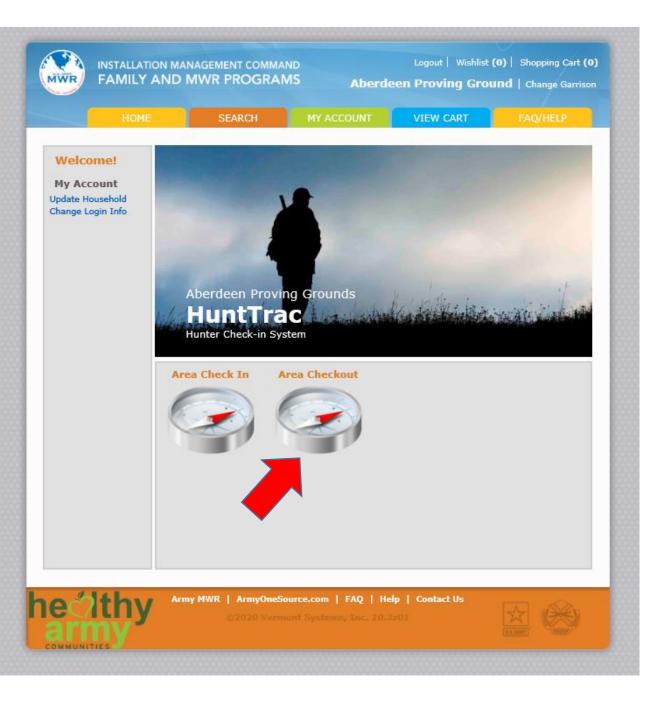

In order to reserve an area double click Check Out.

You are **checking out** of the area you were in.