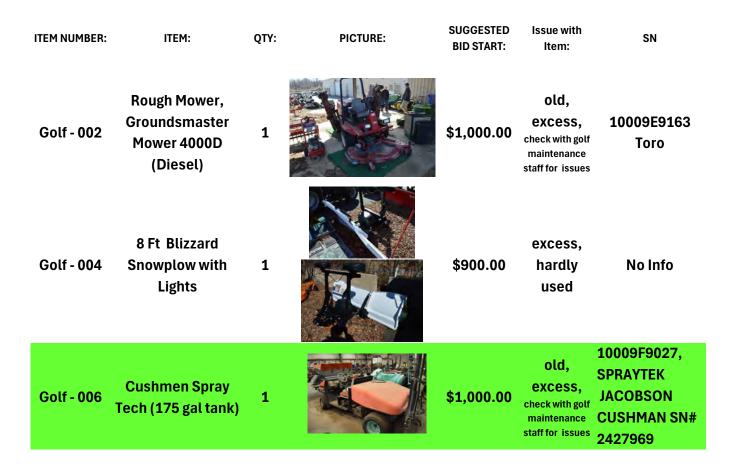

ble. Some cash/credit and carry items priced less than \$49 are still available.

Chairs are available while supplies last, payment is required prior to pickup, per request interested parties can coordinate a time for viewing (prior to payment); pick up (dependant upon staffing) can be completed at a later date

| ITEM NUMBER:     | ITEM:            | QTY: | PICTURE: | SUGGESTED<br>BID START: | Issue with<br>Item:                               | SN |
|------------------|------------------|------|----------|-------------------------|---------------------------------------------------|----|
| TOTB - 057 Liquo | or Stand Lighted | 1    |          | \$35.00                 | old,<br>excess,<br>small<br>chip/crack<br>on side |    |

# Golf Items for the NAF Sale: Mid March 2025 - "Buy it Now"